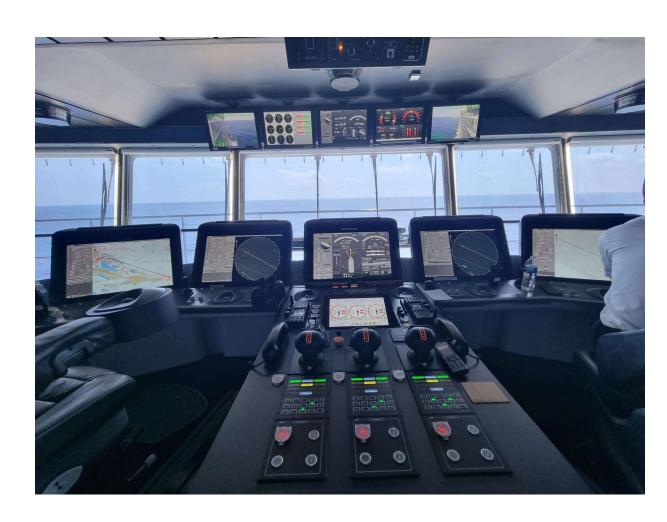

# **INTRODUCTION TO COMERCIAL CRUISE SHIPS | Cruise Ship Operations**

- 1. Hotel
- 2. Deck
- 3. Engine
- 4. Human Resources